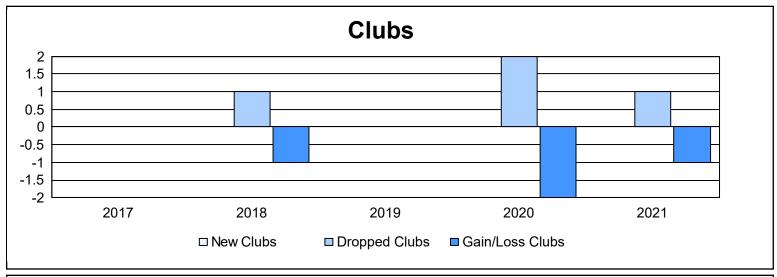

District 1 CS As of June 2021 Cumulative

| Year      | New<br>Clubs | Dropped<br>Clubs | Gain/<br>Loss<br>Clubs | New<br>Members | Charter<br>Members | Reinstate<br>Members | Transfer<br>Members | Total<br>Member<br>Added | Total<br>Members<br>Dropped | Gain/<br>Loss<br>Members |
|-----------|--------------|------------------|------------------------|----------------|--------------------|----------------------|---------------------|--------------------------|-----------------------------|--------------------------|
| 2016-2017 | 0            | 0                | 0                      | 52             | 0                  | 17                   | 1                   | 70                       | 106                         | -36                      |
| 2017-2018 | 0            | 1                | -1                     | 53             | 0                  | 4                    | 0                   | 57                       | 111                         | -54                      |
| 2018-2019 | 0            | 0                | 0                      | 42             | 0                  | 4                    | 0                   | 46                       | 66                          | -20                      |
| 2019-2020 | 0            | 2                | -2                     | 43             | 0                  | 4                    | 0                   | 47                       | 75                          | -28                      |
| 2020-2021 | 0            | 1                | -1                     | 10             | 0                  | 31                   | 0                   | 41                       | 81                          | -40                      |
| Average   | 0            | 1                | -1                     | 40             | 0                  | 12                   | 0                   | 52                       | 88                          | -36                      |