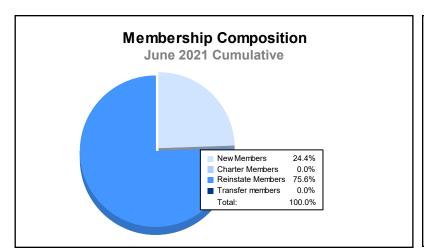

District 1 CS As of June 2021 Cumulative

| Year      | New<br>Clubs | Dropped<br>Clubs | Gain/<br>Loss<br>Clubs | New<br>Members | Charter<br>Members | Reinstate<br>Members | Transfer<br>Members | Total<br>Member<br>Added | Total<br>Members<br>Dropped | Gain/<br>Loss<br>Members |
|-----------|--------------|------------------|------------------------|----------------|--------------------|----------------------|---------------------|--------------------------|-----------------------------|--------------------------|
| 2016-2017 | 0            | 0                | 0                      | 52             | 0                  | 17                   | 1                   | 70                       | 106                         | -36                      |
| 2017-2018 | 0            | 1                | -1                     | 53             | 0                  | 4                    | 0                   | 57                       | 111                         | -54                      |
| 2018-2019 | 0            | 0                | 0                      | 42             | 0                  | 4                    | 0                   | 46                       | 66                          | -20                      |
| 2019-2020 | 0            | 2                | -2                     | 43             | 0                  | 4                    | 0                   | 47                       | 75                          | -28                      |
| 2020-2021 | 0            | 1                | -1                     | 10             | 0                  | 31                   | 0                   | 41                       | 81                          | -40                      |
| Average   | 0            | 1                | -1                     | 40             | 0                  | 12                   | 0                   | 52                       | 88                          | -36                      |